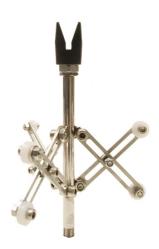

## СЕ 🕼 II 2GT6 Х

Airless high pressure spray gun ideal for internal painting of pipes. These painting systems are designed and manufactured with a compact and robust gun body, while all parts in contact with the material are in stainless steel. It can work with pipe from a minimum diameter of 45mm to a maximum of 200mm. Moreover, thanks to the 360° nozzle, the Pneus Mini is able to cover, in only one passage, the complete inner surface of the pipe. 400 Bar. Sizes suggested for the 360° nozzle are: 11/110 - 13/110 - 15/110

| COD       | DESCRIPTION                             |
|-----------|-----------------------------------------|
| TT80100   | Pneus Mini airless gun                  |
| TT801100A | Pneus Mini airless gun with 360° nozzle |
| 360XXX    | Nozzle 360°                             |

## **Spécifications techniques**

PRES. MAX: 400 Bar / 5800 psi WEIGHT: 410gr