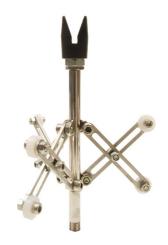

## PNEUS MINI

Professional paint spraying systems for pipes

Airless high pressure spray gun ideal for internal painting of pipes. These painting systems are designed and manufactured with a compact and robust gun body, while all parts in contact with the material are in stainless steel. It can work with pipe from a minimum diameter of 45mm to a maximum of 200mm. Moreover, thanks to the 360° nozzle, the Pneus Mini is able to cover, in only one passage, the complete inner surface of the pipe. 400 Bar. Sizes suggested for the 360° nozzle are: 11/110 - 13/110 - 15/110

| COD       | DESCRIPTION                             |
|-----------|-----------------------------------------|
| TT80100   | Pneus Mini airless gun                  |
| TT801100A | Pneus Mini airless gun with 360° nozzle |
| 360XXX    | Nozzle 360°                             |