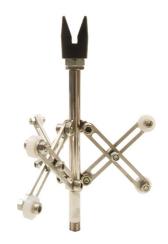

## PNEUS MINI

Professional paint spraying systems for pipes

Airless high pressure spray gun ideal for internal painting of pipes. These painting systems are designed and manufactured with a compact and robust gun body, while all parts in contact with the material are in stainless steel. It can work with pipe from a minimum diameter of 45mm to a maximum of 200mm. Moreover, thanks to the 360° nozzle, the Pneus Mini is able to cover, in only one passage, the complete inner surface of the pipe. 400 Bar. Sizes suggested for the 360° nozzle are: 11/110 - 13/110 - 15/110

## **Technical specifications**

PRES. MAX: 400 Bar / 5800 psi

WEIGHT: 410gr