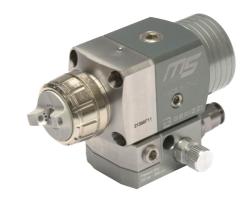

Automatic air-assisted airless high pressure spray gun compatible with OPTIMA 2100. Designed to improve the application and quality, can be installed to our pumps and it is suitable for spraying applications in the metal and wood finishing industry and it is compatible with the air caps and nozzles of the main brands available in this sector.