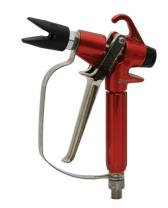

## **B500**

Manual airless high pressure spray gun

Manual airless high pressure spray gun, 500 Bar. Thanks to the external material passage, material isn't in contact with the needle.

| CODE     | DESCRIPTION                              |
|----------|------------------------------------------|
| 104005   | Gun B500 connection 1/4" NPS Diff 11/16" |
| 104005B  | Gun B500 connection 1/4" BSP Diff 11/16" |
| 104006   | Gun B500 connection 16x1,5mm Diff 11/16" |
| 104007   | Gun B500 connection 1/2" JIC Diff 11/16" |
| 104010   | Gun B500 connection 3/8" Diff 11/16"     |
| 104005G  | Gun B500 connection 1/4" NPS Diff 7/8"   |
| 104005GB | Gun B500 connection 1/4" BSP Diff 7/8"   |
| 104006G  | Gun B500 connection 16x1,5mm Diff 7/8"   |
| 502000   | Repair kit B500 Diff 11/16"              |
| 502000G  | Repair kit B500 Diff 7/8"                |