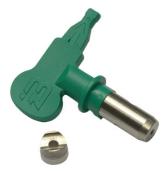

## REVERSIBLE LINE MARKING FMLM TIP

Reversible line marking FMLM tip

The airless reversible FMLM tip is designed for striping roads, parking lots, airport, athletic fields and interior floors of industrial warehouses. The spray pattern design results in sharp distinct lines with minimal overspray.

The tip is compatible with tips of the following brands: GRACO, model Switch Tip LineLazer RAC 5 - TRITECH, model Sharp Liner Flat Series - TITAN/WAGNER, model TR1 Line Striping Tip. It can be used with our GEA pump and with all airless line marking pumps available on the market.

## CODE DESCRIPTION

| FMLMXXX | Berizzi line marking reversible tip FMLM |
|---------|------------------------------------------|
| 201204  | Gasket repair kit                        |